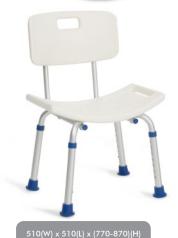

**Jinny** 

Stacy

Commode Armrests can be lowered for easy transfer.

350(W) x 350(L) x (330-510)(H) Seat height 330-510

570(W) x 530(L) x (800-950)(H) Seat height 440-590

480(W) x 560(L) x (720-820)(H) Sept height 340-440