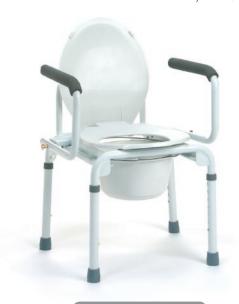

**Jinny** 

Stacy

Commode Armrests can be lowered for easy transfer.

350(W) x 350(L) x (330-510)(H) Seat height 330-510

570(W) x 530(L) x (800-950)(H) Seat height 440-590

480(W) x 560(L) x (720-820)(H) Sept height 340-440