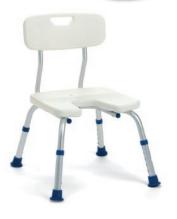

**Jinny** 

Stacy

Commode Armrests can be lowered for easy transfer.

350(W) x 350(L) x (330-510)(H) Seat height 330-510

570(W) x 530(L) x (800-950)(H) Seat height 440-590

480(W) x 560(L) x (720-820)(H) Sept height 340-440