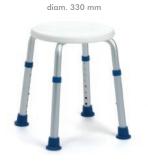

**Jinny** 

Stacy

Commode Armrests can be lowered for easy transfer.

350(W) x 350(L) x (330-510)(H) Seat height 330-510

570(W) x 530(L) x (800-950)(H) Seat height 440-590

480(W) x 560(L) x (720-820)(H) Sept height 340-440